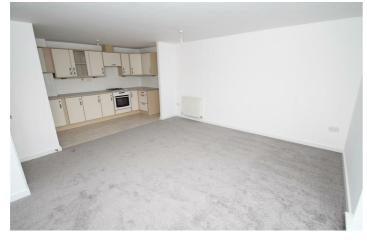

### Description

Modern Purpose Built 2 Bedroom Apartment located on the first floor and benefitting from allocated parking space. 20ft Living and dining area open plan to the fitted kitchen area with integrated cooker. MODERN BATHROOM. Approximately 15 minutes to Romford Train Station and Romford TOWN CENTRE. 10 Minutes to QUEENS hospital. ENSUITE & MAIN BATHROOM. Double glazing throughout. Modern décor. Please call our lettings team for further details, viewing by appointment only.

#### Entrance Hall

Reception Room / Kitchen 20` 10" x 14` 11" (6.35m x 4.55m ) Bedroom 14` 3" x 9` 4" (4.34m x 2.84m ) En-Suite Shower / WC 6` 4" x 5` 1" (1.93m x 1.55m ) Bedroom 10` 6" x 7` 10" (3.2m x 2.39m ) Bathroom / WC 6` 7" x 6` 4" (2.01m x 1.93m )