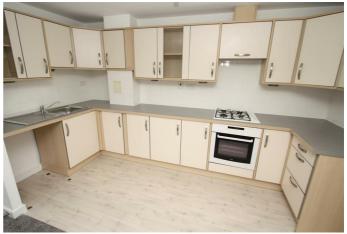

### Description

Modern Purpose Built 2 Bedroom Apartment located on the first floor and benefitting from allocated parking space. 20ft Living and dining area open plan to the fitted kitchen area with integrated cooker. MODERN BATHROOM. Approximately 15 minutes to Romford Train Station and Romford TOWN CENTRE. 10 Minutes to QUEENS hospital. ENSUITE & MAIN BATHROOM. Double glazing throughout. Modern décor. Please call our lettings team for further details, viewing by appointment only.

#### Entrance Hall

Reception Room / Kitchen 20` 10" x 14` 11" (6.35m x 4.55m ) Bedroom 14` 3" x 9` 4" (4.34m x 2.84m ) En-Suite Shower / WC 6` 4" x 5` 1" (1.93m x 1.55m ) Bedroom 10` 6" x 7` 10" (3.2m x 2.39m ) Bathroom / WC 6` 7" x 6` 4" (2.01m x 1.93m )