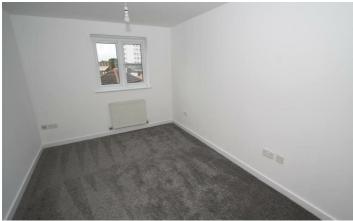

#### Entrance Hall

Reception Room / Kitchen 20` 10" x 14` 11" (6.35m x 4.55m ) Bedroom 14` 3" x 9` 4" (4.34m x 2.84m ) En-Suite Shower / WC 6` 4" x 5` 1" (1.93m x 1.55m ) Bedroom 10` 6" x 7` 10" (3.2m x 2.39m ) Bathroom / WC 6` 7" x 6` 4" (2.01m x 1.93m )